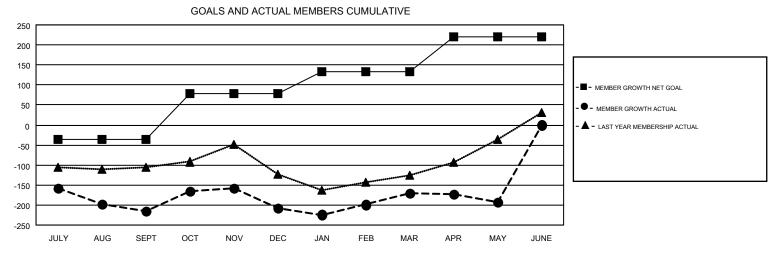

## GMT MONTHLY MEMBERSHIP PROGRESS REPORT

Results as of: 5/31/2018

GMT CA 1

Multiple District 33

**LOCATION: MASSACHUSETTS** 

|               | Club          | 08          |               | Members RESULTS FOR 2017-2018 |                           |                         |                                                    |  |
|---------------|---------------|-------------|---------------|-------------------------------|---------------------------|-------------------------|----------------------------------------------------|--|
|               | RESULTS FOR   | R 2017-2018 |               |                               |                           |                         |                                                    |  |
| QUARTER       | NEW CLUB GOAL | NEW CLUBS   | DROPPED CLUBS | QUARTER                       | MEMBER GROWTH NET<br>GOAL | MEMBER GROWTH<br>ACTUAL | DROPPED<br>MEMBERS ACTUAL<br>(including transfers) |  |
| JULY/AUG/SEPT | 0             | 0           | 0             | JULY/AUG/SEPT                 | -36                       | 84                      | 274                                                |  |
| OCT/NOV/DEC   | 2             | 0           | 3             | OCT/NOV/DEC                   | 114                       | 217                     | 197                                                |  |
| JAN/FEB/MAR   | 1             | 0           | 0             | JAN/FEB/MAR                   | 54                        | 161                     | 106                                                |  |
| APR/MAY/JUNE  | 3             | 0           | 0             | APR/MAY/JUNE                  | 89                        | 124                     | 141                                                |  |