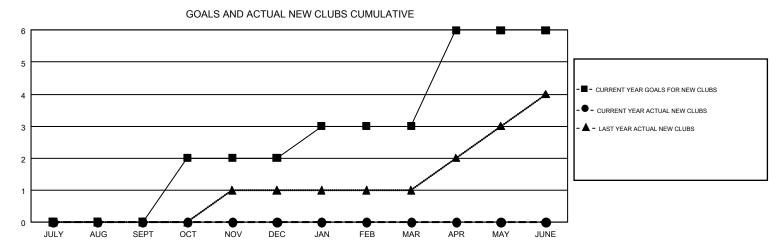

## GMT MONTHLY MEMBERSHIP PROGRESS REPORT

Results as of: 5/31/2018

GMT CA 1

Multiple District 33

**LOCATION: MASSACHUSETTS** 

|               | Club          | 08          |               | Members RESULTS FOR 2017-2018 |                           |                         |                                                    |  |
|---------------|---------------|-------------|---------------|-------------------------------|---------------------------|-------------------------|----------------------------------------------------|--|
|               | RESULTS FOR   | R 2017-2018 |               |                               |                           |                         |                                                    |  |
| QUARTER       | NEW CLUB GOAL | NEW CLUBS   | DROPPED CLUBS | QUARTER                       | MEMBER GROWTH NET<br>GOAL | MEMBER GROWTH<br>ACTUAL | DROPPED<br>MEMBERS ACTUAL<br>(including transfers) |  |
| JULY/AUG/SEPT | 0             | 0           | 0             | JULY/AUG/SEPT                 | -36                       | 84                      | 274                                                |  |
| OCT/NOV/DEC   | 2             | 0           | 3             | OCT/NOV/DEC                   | 114                       | 217                     | 197                                                |  |
| JAN/FEB/MAR   | 1             | 0           | 0             | JAN/FEB/MAR                   | 54                        | 161                     | 106                                                |  |
| APR/MAY/JUNE  | 3             | 0           | 0             | APR/MAY/JUNE                  | 89                        | 124                     | 141                                                |  |